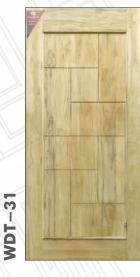

only the finest materials and innovative technology. Ensuring their durability and longevity.

#### **SPECIFICATION**

- 100% Teak Wood Doors
- Seasoned Wood
- Tenon & Montised Joinery
- Made from Renewable Plantation Timber
- Ready to use
- Melamine Finish
- 100% Kin dried Timber

# **TEAK DOOR SIZES**

- 81 x 33, 36, 38
- Customised Sizes -Against Order

#### **TEAK FRAME SIZES**

- 4"x 2.5"(7 x 2.5)
- 4"x 2.5"(7 x 3)
- 4''x 3''(7 x 3)
- $\bullet \quad 4''x \ 3''(7 \ x \ 3.5)$
- 5''x 3''(7 x 3.5)
- $\bullet$  5"x 4"(7 x 3.5)

#### **DOOR THICKNESS**

- 32 mm, 38 mm, 42 mm
- Customised Sizes -Against Order



# TEAKWOOD PANEL DOOR



WDT-2





















WDT-5











WDT-13















WDT-19











WDT-25

WDT-29



# TEAKWOOD CARVING DOOR



WDT-28

WDT-27



WDT-30













WDT-35





# MEMBRANE DOOR









WDM-1









WDM-5









WDM-9



### VENEER DOOR



























# MICA LAMINATED



























# EMBOSSED LAMINATE

WDL-15



WDL-16

WDL-14



WDL-13



WDL-17





WDL-22

WDL-18









# WPC CNC



























#### TEAKWOOD FRAMES



#### PREMIUM FRAMES











Authourised dealer



Follow us













MAKE IN INDIA

Scan For Catalogue