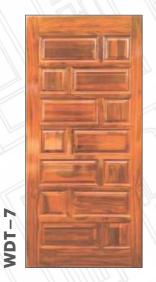

in PAN India.

Our success stems from our unwavering commitment to quality, innovation, and customer satisfaction. Our products are made with only the finest materials and innovative technology. Ensuring their durability and longevity.

#### **SPECIFICATION**

- 100% Teak Wood Doors
- Seasoned Wood
- Tenon & Montised Joinery
- Made from Renewable Plantation Timber
- Ready to use
- Melamine Finish
- 100% Kin dried Timber

# **TEAK DOOR SIZES**

- 81 x 33, 36, 38
- Customised Sizes -Against Order

#### **TEAK FRAME SIZES**

- 4"x 2.5"(7 x 2.5)
- 4"x 2.5"(7 x 3)
- 4''x 3''(7 x 3)
- $\bullet \quad 4''x \ 3''(7 \ x \ 3.5)$
- 5''x 3''(7 x 3.5)
- $\bullet$  5"x 4"(7 x 3.5)

#### **DOOR THICKNESS**

- 32 mm, 38 mm, 42 mm
- Customised Sizes -Against Order



# TEAKWOOD PANEL DOOR



WDT-2





















WDT-5











WDT-13















WDT-19











WDT-25

WDT-29



# TEAKWOOD CARVING DOOR



WDT-28

WDT-27



WDT-30













WDT-35





# MEMBRANE DOOR









WDM-1









WDM-5









WDM-9



### VENEER DOOR



























# MICA LAMINATED



























# EMBOSSED LAMINATE

WDL-15



WDL-16

WDL-14



WDL-13



WDL-17





WDL-22

WDL-18









# WPC CNC



























#### TEAKWOOD FRAMES



#### PREMIUM FRAMES











Authourised dealer



Follow us













MAKE IN INDIA

Scan For Catalogue