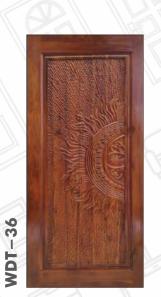

the finest materials and innovative technology. Ensuring their durability and longevity.

#### **SPECIFICATION**

- 100% Teak Wood Doors
- Seasoned Wood
- Tenon & Montised Joinery
- Made from Renewable Plantation Timber
- Ready to use
- Melamine Finish
- 100% Kin dried Timber

# **TEAK DOOR SIZES**

- 81 x 33, 36, 38
- Customised Sizes -Against Order

#### **TEAK FRAME SIZES**

- 4"x 2.5"(7 x 2.5)
- 4"x 2.5"(7 x 3)
- 4''x 3''(7 x 3)
- $\bullet \quad 4''x \ 3''(7 \ x \ 3.5)$
- 5''x 3''(7 x 3.5)
- $\bullet$  5"x 4"(7 x 3.5)

#### **DOOR THICKNESS**

- 32 mm, 38 mm, 42 mm
- Customised Sizes -Against Order



# TEAKWOOD PANEL DOOR



WDT-2





















WDT-5











WDT-13















WDT-19











WDT-25

WDT-29



# TEAKWOOD CARVING DOOR



WDT-28

WDT-27



WDT-30













WDT-35





# MEMBRANE DOOR









WDM-1









WDM-5









WDM-9



### VENEER DOOR



























# MICA LAMINATED



























# EMBOSSED LAMINATE

WDL-15



WDL-16

WDL-14



WDL-13



WDL-17





WDL-22

WDL-18









# WPC CNC



























#### TEAKWOOD FRAMES



#### PREMIUM FRAMES











Authourised dealer



Follow us













MAKE IN INDIA

Scan For Catalogue