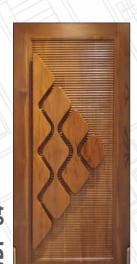

he finest materials and innovative technology. Ensuring their durability and longevity.

#### **SPECIFICATION**

- 100% Teak Wood Doors
- Seasoned Wood
- Tenon & Montised Joinery
- Made from Renewable Plantation Timber
- Ready to use
- Melamine Finish
- 100% Kin dried Timber

# **TEAK DOOR SIZES**

- 81 x 33, 36, 38
- Customised Sizes -Against Order

#### **TEAK FRAME SIZES**

- 4"x 2.5"(7 x 2.5)
- 4"x 2.5"(7 x 3)
- 4''x 3''(7 x 3)
- $\bullet \quad 4''x \ 3''(7 \ x \ 3.5)$
- 5''x 3''(7 x 3.5)
- $\bullet$  5"x 4"(7 x 3.5)

#### **DOOR THICKNESS**

- 32 mm, 38 mm, 42 mm
- Customised Sizes -Against Order



# TEAKWOOD PANEL DOOR



WDT-2





















WDT-5











WDT-13















WDT-19











WDT-25

WDT-29



# TEAKWOOD CARVING DOOR



WDT-28

WDT-27



WDT-30













WDT-35





# MEMBRANE DOOR









WDM-1









WDM-5









WDM-9



### VENEER DOOR



























# MICA LAMINATED



























# EMBOSSED LAMINATE

WDL-15



WDL-16

WDL-14



WDL-13



WDL-17





WDL-22

WDL-18









# WPC CNC



























#### TEAKWOOD FRAMES



#### PREMIUM FRAMES











Authourised dealer



Follow us













MAKE IN INDIA

Scan For Catalogue