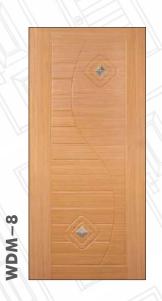

g their durability and longevity.

#### **SPECIFICATION**

- 100% Teak Wood Doors
- Seasoned Wood
- Tenon & Montised Joinery
- Made from Renewable Plantation Timber
- Ready to use
- Melamine Finish
- 100% Kin dried Timber

# **TEAK DOOR SIZES**

- 81 x 33, 36, 38
- Customised Sizes -Against Order

#### **TEAK FRAME SIZES**

- 4"x 2.5"(7 x 2.5)
- 4"x 2.5"(7 x 3)
- 4''x 3''(7 x 3)
- $\bullet \quad 4''x \ 3''(7 \ x \ 3.5)$
- 5''x 3''(7 x 3.5)
- $\bullet$  5"x 4"(7 x 3.5)

#### **DOOR THICKNESS**

- 32 mm, 38 mm, 42 mm
- Customised Sizes -Against Order



# TEAKWOOD PANEL DOOR



WDT-2





















WDT-5











WDT-13















WDT-19











WDT-25

WDT-29



# TEAKWOOD CARVING DOOR



WDT-28

WDT-27



WDT-30













WDT-35





# MEMBRANE DOOR









WDM-1









WDM-5









WDM-9



### VENEER DOOR



























# MICA LAMINATED



























# EMBOSSED LAMINATE

WDL-15



WDL-16

WDL-14



WDL-13



WDL-17





WDL-22

WDL-18









# WPC CNC



























#### TEAKWOOD FRAMES



#### PREMIUM FRAMES











Authourised dealer



Follow us













MAKE IN INDIA

Scan For Catalogue