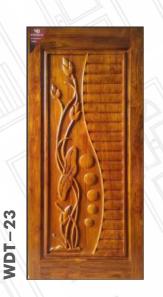

to quality, innovation, and customer satisfaction. Our products are made with only the finest materials and innovative technology. Ensuring their durability and longevity.

#### **SPECIFICATION**

- 100% Teak Wood Doors
- Seasoned Wood
- Tenon & Montised Joinery
- Made from Renewable Plantation Timber
- Ready to use
- Melamine Finish
- 100% Kin dried Timber

# **TEAK DOOR SIZES**

- 81 x 33, 36, 38
- Customised Sizes -Against Order

#### **TEAK FRAME SIZES**

- 4"x 2.5"(7 x 2.5)
- 4"x 2.5"(7 x 3)
- 4''x 3''(7 x 3)
- $\bullet \quad 4''x \ 3''(7 \ x \ 3.5)$
- 5''x 3''(7 x 3.5)
- $\bullet$  5"x 4"(7 x 3.5)

#### **DOOR THICKNESS**

- 32 mm, 38 mm, 42 mm
- Customised Sizes -Against Order



# TEAKWOOD PANEL DOOR



WDT-2





















WDT-5











WDT-13















WDT-19











WDT-25

WDT-29



# TEAKWOOD CARVING DOOR



WDT-28

WDT-27



WDT-30













WDT-35





# MEMBRANE DOOR









WDM-1









WDM-5









WDM-9



### VENEER DOOR



























# MICA LAMINATED



























# EMBOSSED LAMINATE

WDL-15



WDL-16

WDL-14



WDL-13



WDL-17





WDL-22

WDL-18









# WPC CNC



























#### TEAKWOOD FRAMES



#### PREMIUM FRAMES











Authourised dealer



Follow us













MAKE IN INDIA

Scan For Catalogue