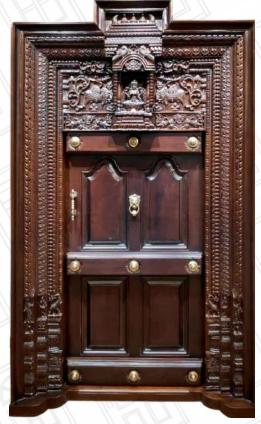

Order

#### **TEAK FRAME SIZES**

- 4"x 2.5"(7 x 2.5)
- 4"x 2.5"(7 x 3)
- 4''x 3''(7 x 3)
- $\bullet \quad 4''x \ 3''(7 \ x \ 3.5)$
- 5''x 3''(7 x 3.5)
- $\bullet$  5"x 4"(7 x 3.5)

#### **DOOR THICKNESS**

- 32 mm, 38 mm, 42 mm
- Customised Sizes -Against Order



# TEAKWOOD PANEL DOOR



WDT-2





















WDT-5











WDT-13















WDT-19











WDT-25

WDT-29



# TEAKWOOD CARVING DOOR



WDT-28

WDT-27



WDT-30













WDT-35





# MEMBRANE DOOR









WDM-1









WDM-5









WDM-9



### VENEER DOOR



























# MICA LAMINATED



























# EMBOSSED LAMINATE

WDL-15



WDL-16

WDL-14



WDL-13



WDL-17





WDL-22

WDL-18









# WPC CNC



























#### TEAKWOOD FRAMES



#### PREMIUM FRAMES











Authourised dealer



Follow us













MAKE IN INDIA

Scan For Catalogue