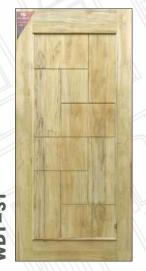

ly the finest materials and innovative technology. Ensuring their durability and longevity.

#### **SPECIFICATION**

- 100% Teak Wood Doors
- Seasoned Wood
- Tenon & Montised Joinery
- Made from Renewable Plantation Timber
- Ready to use
- Melamine Finish
- 100% Kin dried Timber

# **TEAK DOOR SIZES**

- 81 x 33, 36, 38
- Customised Sizes -Against Order

#### **TEAK FRAME SIZES**

- 4"x 2.5"(7 x 2.5)
- 4"x 2.5"(7 x 3)
- 4''x 3''(7 x 3)
- $\bullet \quad 4''x \ 3''(7 \ x \ 3.5)$
- 5''x 3''(7 x 3.5)
- $\bullet$  5"x 4"(7 x 3.5)

#### **DOOR THICKNESS**

- 32 mm, 38 mm, 42 mm
- Customised Sizes -Against Order



# TEAKWOOD PANEL DOOR



WDT-2





















WDT-5











WDT-13















WDT-19











WDT-25

WDT-29



# TEAKWOOD CARVING DOOR



WDT-28

WDT-27



WDT-30













WDT-35





# MEMBRANE DOOR









WDM-1









WDM-5









WDM-9



### VENEER DOOR



























# MICA LAMINATED



























# EMBOSSED LAMINATE

WDL-15



WDL-16

WDL-14



WDL-13



WDL-17





WDL-22

WDL-18









# WPC CNC



























#### TEAKWOOD FRAMES



#### PREMIUM FRAMES











Authourised dealer



Follow us













MAKE IN INDIA

Scan For Catalogue