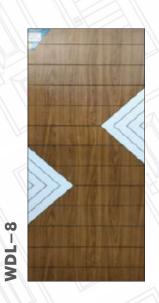

enon & Montised Joinery
- Made from Renewable Plantation Timber
- Ready to use
- Melamine Finish
- 100% Kin dried Timber

# **TEAK DOOR SIZES**

- 81 x 33, 36, 38
- Customised Sizes -Against Order

#### **TEAK FRAME SIZES**

- 4"x 2.5"(7 x 2.5)
- 4"x 2.5"(7 x 3)
- 4''x 3''(7 x 3)
- $\bullet \quad 4''x \ 3''(7 \ x \ 3.5)$
- 5''x 3''(7 x 3.5)
- $\bullet$  5"x 4"(7 x 3.5)

#### **DOOR THICKNESS**

- 32 mm, 38 mm, 42 mm
- Customised Sizes -Against Order



# TEAKWOOD PANEL DOOR



WDT-2





















WDT-5











WDT-13















WDT-19











WDT-25

WDT-29



# TEAKWOOD CARVING DOOR



WDT-28

WDT-27



WDT-30













WDT-35





# MEMBRANE DOOR









WDM-1









WDM-5









WDM-9



### VENEER DOOR



























# MICA LAMINATED



























# EMBOSSED LAMINATE

WDL-15



WDL-16

WDL-14



WDL-13



WDL-17





WDL-22

WDL-18









# WPC CNC



























#### TEAKWOOD FRAMES



#### PREMIUM FRAMES











Authourised dealer



Follow us













MAKE IN INDIA

Scan For Catalogue