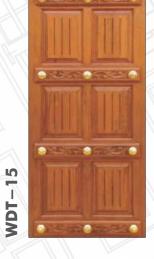

unwavering commitment to quality, innovation, and customer satisfaction. Our products are made with only the finest materials and innovative technology. Ensuring their durability and longevity.

#### **SPECIFICATION**

- 100% Teak Wood Doors
- Seasoned Wood
- Tenon & Montised Joinery
- Made from Renewable Plantation Timber
- Ready to use
- Melamine Finish
- 100% Kin dried Timber

# **TEAK DOOR SIZES**

- 81 x 33, 36, 38
- Customised Sizes -Against Order

#### **TEAK FRAME SIZES**

- 4"x 2.5"(7 x 2.5)
- 4"x 2.5"(7 x 3)
- 4''x 3''(7 x 3)
- $\bullet \quad 4''x \ 3''(7 \ x \ 3.5)$
- 5''x 3''(7 x 3.5)
- $\bullet$  5"x 4"(7 x 3.5)

#### **DOOR THICKNESS**

- 32 mm, 38 mm, 42 mm
- Customised Sizes -Against Order



# TEAKWOOD PANEL DOOR



WDT-2





















WDT-5











WDT-13















WDT-19











WDT-25

WDT-29



# TEAKWOOD CARVING DOOR



WDT-28

WDT-27



WDT-30













WDT-35





# MEMBRANE DOOR









WDM-1









WDM-5









WDM-9



### VENEER DOOR



























# MICA LAMINATED



























# EMBOSSED LAMINATE

WDL-15



WDL-16

WDL-14



WDL-13



WDL-17





WDL-22

WDL-18









# WPC CNC



























#### TEAKWOOD FRAMES



#### PREMIUM FRAMES











Authourised dealer



Follow us













MAKE IN INDIA

Scan For Catalogue