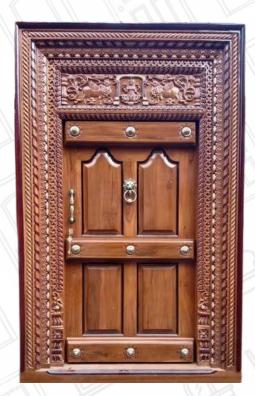

der

#### **TEAK FRAME SIZES**

- 4"x 2.5"(7 x 2.5)
- 4"x 2.5"(7 x 3)
- 4''x 3''(7 x 3)
- $\bullet \quad 4''x \ 3''(7 \ x \ 3.5)$
- 5''x 3''(7 x 3.5)
- $\bullet$  5"x 4"(7 x 3.5)

#### **DOOR THICKNESS**

- 32 mm, 38 mm, 42 mm
- Customised Sizes -Against Order



# TEAKWOOD PANEL DOOR



WDT-2





















WDT-5











WDT-13















WDT-19











WDT-25

WDT-29



# TEAKWOOD CARVING DOOR



WDT-28

WDT-27



WDT-30













WDT-35





# MEMBRANE DOOR









WDM-1









WDM-5









WDM-9



### VENEER DOOR



























# MICA LAMINATED



























# EMBOSSED LAMINATE

WDL-15



WDL-16

WDL-14



WDL-13



WDL-17





WDL-22

WDL-18









# WPC CNC



























#### TEAKWOOD FRAMES



#### PREMIUM FRAMES











Authourised dealer



Follow us













MAKE IN INDIA

Scan For Catalogue