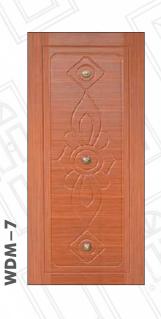

ing their durability and longevity.

#### **SPECIFICATION**

- 100% Teak Wood Doors
- Seasoned Wood
- Tenon & Montised Joinery
- Made from Renewable Plantation Timber
- Ready to use
- Melamine Finish
- 100% Kin dried Timber

# **TEAK DOOR SIZES**

- 81 x 33, 36, 38
- Customised Sizes -Against Order

#### **TEAK FRAME SIZES**

- 4"x 2.5"(7 x 2.5)
- 4"x 2.5"(7 x 3)
- 4''x 3''(7 x 3)
- $\bullet \quad 4''x \ 3''(7 \ x \ 3.5)$
- 5''x 3''(7 x 3.5)
- $\bullet$  5"x 4"(7 x 3.5)

#### **DOOR THICKNESS**

- 32 mm, 38 mm, 42 mm
- Customised Sizes -Against Order



# TEAKWOOD PANEL DOOR



WDT-2





















WDT-5











WDT-13















WDT-19











WDT-25

WDT-29



# TEAKWOOD CARVING DOOR



WDT-28

WDT-27



WDT-30













WDT-35





# MEMBRANE DOOR









WDM-1









WDM-5









WDM-9



### VENEER DOOR



























# MICA LAMINATED



























# EMBOSSED LAMINATE

WDL-15



WDL-16

WDL-14



WDL-13



WDL-17





WDL-22

WDL-18









# WPC CNC



























#### TEAKWOOD FRAMES



#### PREMIUM FRAMES











Authourised dealer



Follow us













MAKE IN INDIA

Scan For Catalogue