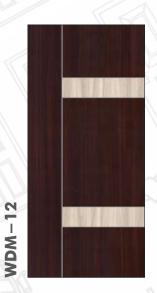

ity and longevity.

#### **SPECIFICATION**

- 100% Teak Wood Doors
- Seasoned Wood
- Tenon & Montised Joinery
- Made from Renewable Plantation Timber
- Ready to use
- Melamine Finish
- 100% Kin dried Timber

# **TEAK DOOR SIZES**

- 81 x 33, 36, 38
- Customised Sizes -Against Order

#### **TEAK FRAME SIZES**

- 4"x 2.5"(7 x 2.5)
- 4"x 2.5"(7 x 3)
- 4''x 3''(7 x 3)
- $\bullet \quad 4''x \ 3''(7 \ x \ 3.5)$
- 5''x 3''(7 x 3.5)
- $\bullet$  5"x 4"(7 x 3.5)

#### **DOOR THICKNESS**

- 32 mm, 38 mm, 42 mm
- Customised Sizes -Against Order



# TEAKWOOD PANEL DOOR



WDT-2





















WDT-5











WDT-13















WDT-19











WDT-25

WDT-29



# TEAKWOOD CARVING DOOR



WDT-28

WDT-27



WDT-30













WDT-35





# MEMBRANE DOOR









WDM-1









WDM-5









WDM-9



### VENEER DOOR



























# MICA LAMINATED



























# EMBOSSED LAMINATE

WDL-15



WDL-16

WDL-14



WDL-13



WDL-17





WDL-22

WDL-18









# WPC CNC



























#### TEAKWOOD FRAMES



#### PREMIUM FRAMES











Authourised dealer



Follow us













MAKE IN INDIA

Scan For Catalogue