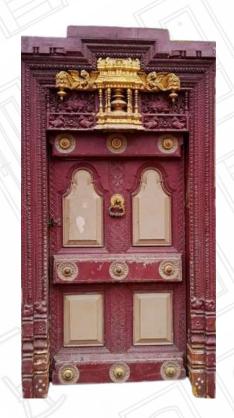

t Order

#### **TEAK FRAME SIZES**

- 4"x 2.5"(7 x 2.5)
- 4"x 2.5"(7 x 3)
- 4''x 3''(7 x 3)
- $\bullet \quad 4''x \ 3''(7 \ x \ 3.5)$
- 5''x 3''(7 x 3.5)
- $\bullet$  5"x 4"(7 x 3.5)

#### **DOOR THICKNESS**

- 32 mm, 38 mm, 42 mm
- Customised Sizes -Against Order



# TEAKWOOD PANEL DOOR



WDT-2





















WDT-5











WDT-13















WDT-19











WDT-25

WDT-29



# TEAKWOOD CARVING DOOR



WDT-28

WDT-27



WDT-30













WDT-35





# MEMBRANE DOOR









WDM-1









WDM-5









WDM-9



### VENEER DOOR



























# MICA LAMINATED



























# EMBOSSED LAMINATE

WDL-15



WDL-16

WDL-14



WDL-13



WDL-17





WDL-22

WDL-18









# WPC CNC



























#### TEAKWOOD FRAMES



#### PREMIUM FRAMES











Authourised dealer



Follow us













MAKE IN INDIA

Scan For Catalogue