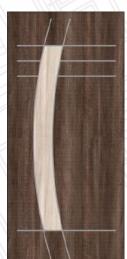

urability and longevity.

#### **SPECIFICATION**

- 100% Teak Wood Doors
- Seasoned Wood
- Tenon & Montised Joinery
- Made from Renewable Plantation Timber
- Ready to use
- Melamine Finish
- 100% Kin dried Timber

# **TEAK DOOR SIZES**

- 81 x 33, 36, 38
- Customised Sizes -Against Order

#### **TEAK FRAME SIZES**

- 4"x 2.5"(7 x 2.5)
- 4"x 2.5"(7 x 3)
- 4''x 3''(7 x 3)
- $\bullet \quad 4''x \ 3''(7 \ x \ 3.5)$
- 5''x 3''(7 x 3.5)
- $\bullet$  5"x 4"(7 x 3.5)

#### **DOOR THICKNESS**

- 32 mm, 38 mm, 42 mm
- Customised Sizes -Against Order



# TEAKWOOD PANEL DOOR



WDT-2





















WDT-5











WDT-13















WDT-19











WDT-25

WDT-29



# TEAKWOOD CARVING DOOR



WDT-28

WDT-27



WDT-30













WDT-35





# MEMBRANE DOOR









WDM-1









WDM-5









WDM-9



### VENEER DOOR



























# MICA LAMINATED



























# EMBOSSED LAMINATE

WDL-15



WDL-16

WDL-14



WDL-13



WDL-17





WDL-22

WDL-18









# WPC CNC



























#### TEAKWOOD FRAMES



#### PREMIUM FRAMES











Authourised dealer



Follow us













MAKE IN INDIA

Scan For Catalogue