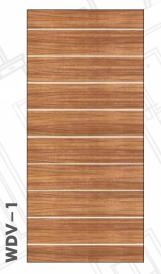

PECIFICATION**

- 100% Teak Wood Doors
- Seasoned Wood
- Tenon & Montised Joinery
- Made from Renewable Plantation Timber
- Ready to use
- Melamine Finish
- 100% Kin dried Timber

# **TEAK DOOR SIZES**

- 81 x 33, 36, 38
- Customised Sizes -Against Order

#### **TEAK FRAME SIZES**

- 4"x 2.5"(7 x 2.5)
- 4"x 2.5"(7 x 3)
- 4''x 3''(7 x 3)
- $\bullet \quad 4''x \ 3''(7 \ x \ 3.5)$
- 5''x 3''(7 x 3.5)
- $\bullet$  5"x 4"(7 x 3.5)

#### **DOOR THICKNESS**

- 32 mm, 38 mm, 42 mm
- Customised Sizes -Against Order



# TEAKWOOD PANEL DOOR



WDT-2





















WDT-5











WDT-13















WDT-19











WDT-25

WDT-29



# TEAKWOOD CARVING DOOR



WDT-28

WDT-27



WDT-30













WDT-35





# MEMBRANE DOOR









WDM-1









WDM-5









WDM-9



### VENEER DOOR



























# MICA LAMINATED



























# EMBOSSED LAMINATE

WDL-15



WDL-16

WDL-14



WDL-13



WDL-17





WDL-22

WDL-18









# WPC CNC



























#### TEAKWOOD FRAMES



#### PREMIUM FRAMES











Authourised dealer



Follow us













MAKE IN INDIA

Scan For Catalogue