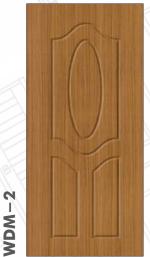

technology. Ensuring their durability and longevity.

#### **SPECIFICATION**

- 100% Teak Wood Doors
- Seasoned Wood
- Tenon & Montised Joinery
- Made from Renewable Plantation Timber
- Ready to use
- Melamine Finish
- 100% Kin dried Timber

# **TEAK DOOR SIZES**

- 81 x 33, 36, 38
- Customised Sizes -Against Order

#### **TEAK FRAME SIZES**

- 4"x 2.5"(7 x 2.5)
- 4"x 2.5"(7 x 3)
- 4''x 3''(7 x 3)
- $\bullet \quad 4''x \ 3''(7 \ x \ 3.5)$
- 5''x 3''(7 x 3.5)
- $\bullet$  5"x 4"(7 x 3.5)

#### **DOOR THICKNESS**

- 32 mm, 38 mm, 42 mm
- Customised Sizes -Against Order



# TEAKWOOD PANEL DOOR



WDT-2





















WDT-5











WDT-13















WDT-19











WDT-25

WDT-29



# TEAKWOOD CARVING DOOR



WDT-28

WDT-27



WDT-30













WDT-35





# MEMBRANE DOOR









WDM-1









WDM-5









WDM-9



### VENEER DOOR



























# MICA LAMINATED



























# EMBOSSED LAMINATE

WDL-15



WDL-16

WDL-14



WDL-13



WDL-17





WDL-22

WDL-18









# WPC CNC



























#### TEAKWOOD FRAMES



#### PREMIUM FRAMES











Authourised dealer



Follow us













MAKE IN INDIA

Scan For Catalogue