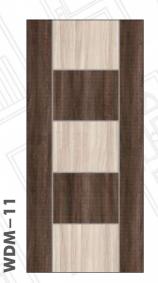

ility and longevity.

#### **SPECIFICATION**

- 100% Teak Wood Doors
- Seasoned Wood
- Tenon & Montised Joinery
- Made from Renewable Plantation Timber
- Ready to use
- Melamine Finish
- 100% Kin dried Timber

# **TEAK DOOR SIZES**

- 81 x 33, 36, 38
- Customised Sizes -Against Order

#### **TEAK FRAME SIZES**

- 4"x 2.5"(7 x 2.5)
- 4"x 2.5"(7 x 3)
- 4''x 3''(7 x 3)
- $\bullet \quad 4''x \ 3''(7 \ x \ 3.5)$
- 5''x 3''(7 x 3.5)
- $\bullet$  5"x 4"(7 x 3.5)

#### **DOOR THICKNESS**

- 32 mm, 38 mm, 42 mm
- Customised Sizes -Against Order



# TEAKWOOD PANEL DOOR



WDT-2





















WDT-5











WDT-13















WDT-19











WDT-25

WDT-29



# TEAKWOOD CARVING DOOR



WDT-28

WDT-27



WDT-30













WDT-35





# MEMBRANE DOOR









WDM-1









WDM-5









WDM-9



### VENEER DOOR



























# MICA LAMINATED



























# EMBOSSED LAMINATE

WDL-15



WDL-16

WDL-14



WDL-13



WDL-17





WDL-22

WDL-18









# WPC CNC



























#### TEAKWOOD FRAMES



#### PREMIUM FRAMES











Authourised dealer



Follow us













MAKE IN INDIA

Scan For Catalogue