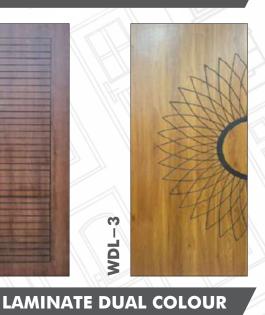

d Wood
- Tenon & Montised Joinery
- Made from Renewable Plantation Timber
- Ready to use
- Melamine Finish
- 100% Kin dried Timber

# **TEAK DOOR SIZES**

- 81 x 33, 36, 38
- Customised Sizes -Against Order

#### **TEAK FRAME SIZES**

- 4"x 2.5"(7 x 2.5)
- 4"x 2.5"(7 x 3)
- 4''x 3''(7 x 3)
- $\bullet \quad 4''x \ 3''(7 \ x \ 3.5)$
- 5''x 3''(7 x 3.5)
- $\bullet$  5"x 4"(7 x 3.5)

#### **DOOR THICKNESS**

- 32 mm, 38 mm, 42 mm
- Customised Sizes -Against Order



# TEAKWOOD PANEL DOOR



WDT-2





















WDT-5











WDT-13















WDT-19











WDT-25

WDT-29



# TEAKWOOD CARVING DOOR



WDT-28

WDT-27



WDT-30













WDT-35





# MEMBRANE DOOR









WDM-1









WDM-5









WDM-9



### VENEER DOOR



























# MICA LAMINATED



























# EMBOSSED LAMINATE

WDL-15



WDL-16

WDL-14



WDL-13



WDL-17





WDL-22

WDL-18









# WPC CNC



























#### TEAKWOOD FRAMES



#### PREMIUM FRAMES











Authourised dealer



Follow us













MAKE IN INDIA

Scan For Catalogue