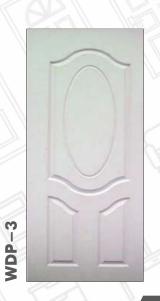

Teak Wood Doors
- Seasoned Wood
- Tenon & Montised Joinery
- Made from Renewable Plantation Timber
- Ready to use
- Melamine Finish
- 100% Kin dried Timber

# **TEAK DOOR SIZES**

- 81 x 33, 36, 38
- Customised Sizes -Against Order

#### **TEAK FRAME SIZES**

- 4"x 2.5"(7 x 2.5)
- 4"x 2.5"(7 x 3)
- 4''x 3''(7 x 3)
- $\bullet \quad 4''x \ 3''(7 \ x \ 3.5)$
- 5''x 3''(7 x 3.5)
- $\bullet$  5"x 4"(7 x 3.5)

#### **DOOR THICKNESS**

- 32 mm, 38 mm, 42 mm
- Customised Sizes -Against Order



# TEAKWOOD PANEL DOOR



WDT-2





















WDT-5











WDT-13















WDT-19











WDT-25

WDT-29



# TEAKWOOD CARVING DOOR



WDT-28

WDT-27



WDT-30













WDT-35





# MEMBRANE DOOR









WDM-1









WDM-5









WDM-9



### VENEER DOOR



























# MICA LAMINATED



























# EMBOSSED LAMINATE

WDL-15



WDL-16

WDL-14



WDL-13



WDL-17





WDL-22

WDL-18









# WPC CNC



























#### TEAKWOOD FRAMES



#### PREMIUM FRAMES











Authourised dealer



Follow us













MAKE IN INDIA

Scan For Catalogue