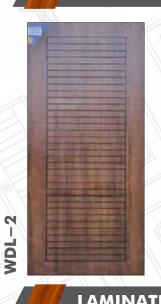

ned Wood
- Tenon & Montised Joinery
- Made from Renewable Plantation Timber
- Ready to use
- Melamine Finish
- 100% Kin dried Timber

# **TEAK DOOR SIZES**

- 81 x 33, 36, 38
- Customised Sizes -Against Order

#### **TEAK FRAME SIZES**

- 4"x 2.5"(7 x 2.5)
- 4"x 2.5"(7 x 3)
- 4''x 3''(7 x 3)
- $\bullet \quad 4''x \ 3''(7 \ x \ 3.5)$
- 5''x 3''(7 x 3.5)
- $\bullet$  5"x 4"(7 x 3.5)

#### **DOOR THICKNESS**

- 32 mm, 38 mm, 42 mm
- Customised Sizes -Against Order



# TEAKWOOD PANEL DOOR



WDT-2





















WDT-5











WDT-13















WDT-19











WDT-25

WDT-29



# TEAKWOOD CARVING DOOR



WDT-28

WDT-27



WDT-30













WDT-35





# MEMBRANE DOOR









WDM-1









WDM-5









WDM-9



### VENEER DOOR



























# MICA LAMINATED



























# EMBOSSED LAMINATE

WDL-15



WDL-16

WDL-14



WDL-13



WDL-17





WDL-22

WDL-18









# WPC CNC



























#### TEAKWOOD FRAMES



#### PREMIUM FRAMES











Authourised dealer



Follow us













MAKE IN INDIA

Scan For Catalogue