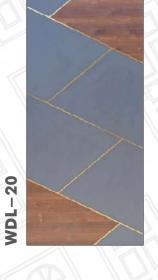

Melamine Finish
- 100% Kin dried Timber

# **TEAK DOOR SIZES**

- 81 x 33, 36, 38
- Customised Sizes -Against Order

#### **TEAK FRAME SIZES**

- 4"x 2.5"(7 x 2.5)
- 4"x 2.5"(7 x 3)
- 4''x 3''(7 x 3)
- $\bullet \quad 4''x \ 3''(7 \ x \ 3.5)$
- 5''x 3''(7 x 3.5)
- $\bullet$  5"x 4"(7 x 3.5)

#### **DOOR THICKNESS**

- 32 mm, 38 mm, 42 mm
- Customised Sizes -Against Order



# TEAKWOOD PANEL DOOR



WDT-2





















WDT-5











WDT-13















WDT-19











WDT-25

WDT-29



# TEAKWOOD CARVING DOOR



WDT-28

WDT-27



WDT-30













WDT-35





# MEMBRANE DOOR









WDM-1









WDM-5









WDM-9



### VENEER DOOR



























# MICA LAMINATED



























# EMBOSSED LAMINATE

WDL-15



WDL-16

WDL-14



WDL-13



WDL-17





WDL-22

WDL-18









# WPC CNC



























#### TEAKWOOD FRAMES



#### PREMIUM FRAMES











Authourised dealer



Follow us













MAKE IN INDIA

Scan For Catalogue