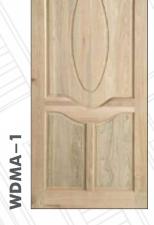

- 100% Teak Wood Doors
- Seasoned Wood
- Tenon & Montised Joinery
- Made from Renewable Plantation Timber
- Ready to use
- Melamine Finish
- 100% Kin dried Timber

# **TEAK DOOR SIZES**

- 81 x 33, 36, 38
- Customised Sizes -Against Order

#### **TEAK FRAME SIZES**

- 4"x 2.5"(7 x 2.5)
- 4"x 2.5"(7 x 3)
- 4''x 3''(7 x 3)
- $\bullet \quad 4''x \ 3''(7 \ x \ 3.5)$
- 5''x 3''(7 x 3.5)
- $\bullet$  5"x 4"(7 x 3.5)

#### **DOOR THICKNESS**

- 32 mm, 38 mm, 42 mm
- Customised Sizes -Against Order



# TEAKWOOD PANEL DOOR



WDT-2





















WDT-5











WDT-13















WDT-19











WDT-25

WDT-29



# TEAKWOOD CARVING DOOR



WDT-28

WDT-27



WDT-30













WDT-35





# MEMBRANE DOOR









WDM-1









WDM-5









WDM-9



### VENEER DOOR



























# MICA LAMINATED



























# EMBOSSED LAMINATE

WDL-15



WDL-16

WDL-14



WDL-13



WDL-17





WDL-22

WDL-18









# WPC CNC



























#### TEAKWOOD FRAMES



#### PREMIUM FRAMES











Authourised dealer



Follow us













MAKE IN INDIA

Scan For Catalogue