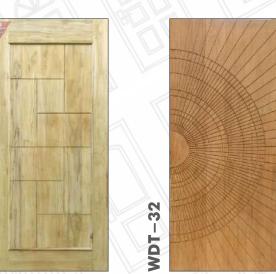

h only the finest materials and innovative technology. Ensuring their durability and longevity.

#### **SPECIFICATION**

- 100% Teak Wood Doors
- Seasoned Wood
- Tenon & Montised Joinery
- Made from Renewable Plantation Timber
- Ready to use
- Melamine Finish
- 100% Kin dried Timber

# **TEAK DOOR SIZES**

- 81 x 33, 36, 38
- Customised Sizes -Against Order

#### **TEAK FRAME SIZES**

- 4"x 2.5"(7 x 2.5)
- 4"x 2.5"(7 x 3)
- 4''x 3''(7 x 3)
- $\bullet \quad 4''x \ 3''(7 \ x \ 3.5)$
- 5''x 3''(7 x 3.5)
- $\bullet$  5"x 4"(7 x 3.5)

#### **DOOR THICKNESS**

- 32 mm, 38 mm, 42 mm
- Customised Sizes -Against Order



# TEAKWOOD PANEL DOOR



WDT-2





















WDT-5











WDT-13















WDT-19











WDT-25

WDT-29



# TEAKWOOD CARVING DOOR



WDT-28

WDT-27



WDT-30













WDT-35





# MEMBRANE DOOR









WDM-1









WDM-5









WDM-9



### VENEER DOOR



























# MICA LAMINATED



























# EMBOSSED LAMINATE

WDL-15



WDL-16

WDL-14



WDL-13



WDL-17





WDL-22

WDL-18









# WPC CNC



























#### TEAKWOOD FRAMES



#### PREMIUM FRAMES











Authourised dealer



Follow us













MAKE IN INDIA

Scan For Catalogue