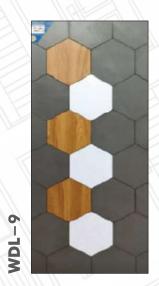

on & Montised Joinery
- Made from Renewable Plantation Timber
- Ready to use
- Melamine Finish
- 100% Kin dried Timber

# **TEAK DOOR SIZES**

- 81 x 33, 36, 38
- Customised Sizes -Against Order

#### **TEAK FRAME SIZES**

- 4"x 2.5"(7 x 2.5)
- 4"x 2.5"(7 x 3)
- 4''x 3''(7 x 3)
- $\bullet \quad 4''x \ 3''(7 \ x \ 3.5)$
- 5''x 3''(7 x 3.5)
- $\bullet$  5"x 4"(7 x 3.5)

#### **DOOR THICKNESS**

- 32 mm, 38 mm, 42 mm
- Customised Sizes -Against Order



# TEAKWOOD PANEL DOOR



WDT-2





















WDT-5











WDT-13















WDT-19











WDT-25

WDT-29



# TEAKWOOD CARVING DOOR



WDT-28

WDT-27



WDT-30













WDT-35





# MEMBRANE DOOR









WDM-1









WDM-5









WDM-9



### VENEER DOOR



























# MICA LAMINATED



























# EMBOSSED LAMINATE

WDL-15



WDL-16

WDL-14



WDL-13



WDL-17





WDL-22

WDL-18









# WPC CNC



























#### TEAKWOOD FRAMES



#### PREMIUM FRAMES











Authourised dealer



Follow us













MAKE IN INDIA

Scan For Catalogue