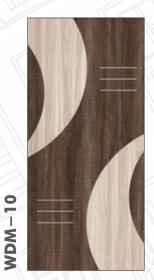

ability and longevity.

#### **SPECIFICATION**

- 100% Teak Wood Doors
- Seasoned Wood
- Tenon & Montised Joinery
- Made from Renewable Plantation Timber
- Ready to use
- Melamine Finish
- 100% Kin dried Timber

# **TEAK DOOR SIZES**

- 81 x 33, 36, 38
- Customised Sizes -Against Order

#### **TEAK FRAME SIZES**

- 4"x 2.5"(7 x 2.5)
- 4"x 2.5"(7 x 3)
- 4''x 3''(7 x 3)
- $\bullet \quad 4''x \ 3''(7 \ x \ 3.5)$
- 5''x 3''(7 x 3.5)
- $\bullet$  5"x 4"(7 x 3.5)

#### **DOOR THICKNESS**

- 32 mm, 38 mm, 42 mm
- Customised Sizes -Against Order



# TEAKWOOD PANEL DOOR



WDT-2





















WDT-5











WDT-13















WDT-19











WDT-25

WDT-29



# TEAKWOOD CARVING DOOR



WDT-28

WDT-27



WDT-30













WDT-35





# MEMBRANE DOOR









WDM-1









WDM-5









WDM-9



### VENEER DOOR



























# MICA LAMINATED



























# EMBOSSED LAMINATE

WDL-15



WDL-16

WDL-14



WDL-13



WDL-17





WDL-22

WDL-18









# WPC CNC



























#### TEAKWOOD FRAMES



#### PREMIUM FRAMES











Authourised dealer



Follow us













MAKE IN INDIA

Scan For Catalogue