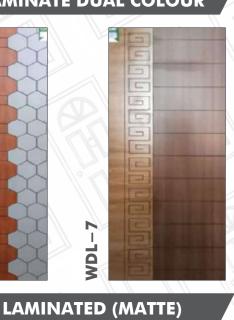

Tenon & Montised Joinery
- Made from Renewable Plantation Timber
- Ready to use
- Melamine Finish
- 100% Kin dried Timber

# **TEAK DOOR SIZES**

- 81 x 33, 36, 38
- Customised Sizes -Against Order

#### **TEAK FRAME SIZES**

- 4"x 2.5"(7 x 2.5)
- 4"x 2.5"(7 x 3)
- 4''x 3''(7 x 3)
- $\bullet \quad 4''x \ 3''(7 \ x \ 3.5)$
- 5''x 3''(7 x 3.5)
- $\bullet$  5"x 4"(7 x 3.5)

#### **DOOR THICKNESS**

- 32 mm, 38 mm, 42 mm
- Customised Sizes -Against Order



# TEAKWOOD PANEL DOOR



WDT-2





















WDT-5











WDT-13















WDT-19











WDT-25

WDT-29



# TEAKWOOD CARVING DOOR



WDT-28

WDT-27



WDT-30













WDT-35





# MEMBRANE DOOR









WDM-1









WDM-5









WDM-9



### VENEER DOOR



























# MICA LAMINATED



























# EMBOSSED LAMINATE

WDL-15



WDL-16

WDL-14



WDL-13



WDL-17





WDL-22

WDL-18









# WPC CNC



























#### TEAKWOOD FRAMES



#### PREMIUM FRAMES











Authourised dealer



Follow us













MAKE IN INDIA

Scan For Catalogue