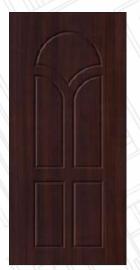

nsuring their durability and longevity.

#### **SPECIFICATION**

- 100% Teak Wood Doors
- Seasoned Wood
- Tenon & Montised Joinery
- Made from Renewable Plantation Timber
- Ready to use
- Melamine Finish
- 100% Kin dried Timber

# **TEAK DOOR SIZES**

- 81 x 33, 36, 38
- Customised Sizes -Against Order

#### **TEAK FRAME SIZES**

- 4"x 2.5"(7 x 2.5)
- 4"x 2.5"(7 x 3)
- 4''x 3''(7 x 3)
- $\bullet \quad 4''x \ 3''(7 \ x \ 3.5)$
- 5''x 3''(7 x 3.5)
- $\bullet$  5"x 4"(7 x 3.5)

#### **DOOR THICKNESS**

- 32 mm, 38 mm, 42 mm
- Customised Sizes -Against Order



# TEAKWOOD PANEL DOOR



WDT-2





















WDT-5











WDT-13















WDT-19











WDT-25

WDT-29



# TEAKWOOD CARVING DOOR



WDT-28

WDT-27



WDT-30













WDT-35





# MEMBRANE DOOR









WDM-1









WDM-5









WDM-9



### VENEER DOOR



























# MICA LAMINATED



























# EMBOSSED LAMINATE

WDL-15



WDL-16

WDL-14



WDL-13



WDL-17





WDL-22

WDL-18









# WPC CNC



























#### TEAKWOOD FRAMES



#### PREMIUM FRAMES











Authourised dealer



Follow us













MAKE IN INDIA

Scan For Catalogue