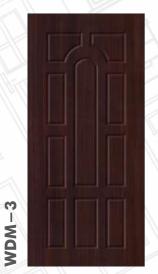

chnology. Ensuring their durability and longevity.

#### **SPECIFICATION**

- 100% Teak Wood Doors
- Seasoned Wood
- Tenon & Montised Joinery
- Made from Renewable Plantation Timber
- Ready to use
- Melamine Finish
- 100% Kin dried Timber

# **TEAK DOOR SIZES**

- 81 x 33, 36, 38
- Customised Sizes -Against Order

#### **TEAK FRAME SIZES**

- 4"x 2.5"(7 x 2.5)
- 4"x 2.5"(7 x 3)
- 4''x 3''(7 x 3)
- $\bullet \quad 4''x \ 3''(7 \ x \ 3.5)$
- 5''x 3''(7 x 3.5)
- $\bullet$  5"x 4"(7 x 3.5)

#### **DOOR THICKNESS**

- 32 mm, 38 mm, 42 mm
- Customised Sizes -Against Order



# TEAKWOOD PANEL DOOR



WDT-2





















WDT-5











WDT-13















WDT-19











WDT-25

WDT-29



# TEAKWOOD CARVING DOOR



WDT-28

WDT-27



WDT-30













WDT-35





# MEMBRANE DOOR









WDM-1









WDM-5









WDM-9



### VENEER DOOR



























# MICA LAMINATED



























# EMBOSSED LAMINATE

WDL-15



WDL-16

WDL-14



WDL-13



WDL-17





WDL-22

WDL-18









# WPC CNC



























#### TEAKWOOD FRAMES



#### PREMIUM FRAMES











Authourised dealer



Follow us













MAKE IN INDIA

Scan For Catalogue