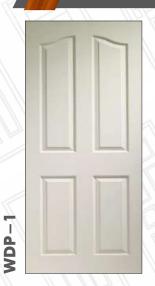

100% Teak Wood Doors
- Seasoned Wood
- Tenon & Montised Joinery
- Made from Renewable Plantation Timber
- Ready to use
- Melamine Finish
- 100% Kin dried Timber

# **TEAK DOOR SIZES**

- 81 x 33, 36, 38
- Customised Sizes -Against Order

#### **TEAK FRAME SIZES**

- 4"x 2.5"(7 x 2.5)
- 4"x 2.5"(7 x 3)
- 4''x 3''(7 x 3)
- $\bullet \quad 4''x \ 3''(7 \ x \ 3.5)$
- 5''x 3''(7 x 3.5)
- $\bullet$  5"x 4"(7 x 3.5)

#### **DOOR THICKNESS**

- 32 mm, 38 mm, 42 mm
- Customised Sizes -Against Order



# TEAKWOOD PANEL DOOR



WDT-2





















WDT-5











WDT-13















WDT-19











WDT-25

WDT-29



# TEAKWOOD CARVING DOOR



WDT-28

WDT-27



WDT-30













WDT-35





# MEMBRANE DOOR









WDM-1









WDM-5









WDM-9



### VENEER DOOR



























# MICA LAMINATED



























# EMBOSSED LAMINATE

WDL-15



WDL-16

WDL-14



WDL-13



WDL-17





WDL-22

WDL-18









# WPC CNC



























#### TEAKWOOD FRAMES



#### PREMIUM FRAMES











Authourised dealer



Follow us













MAKE IN INDIA

Scan For Catalogue