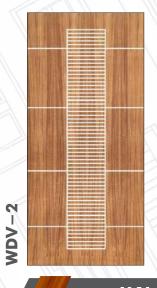

CIFICATION**

- 100% Teak Wood Doors
- Seasoned Wood
- Tenon & Montised Joinery
- Made from Renewable Plantation Timber
- Ready to use
- Melamine Finish
- 100% Kin dried Timber

# **TEAK DOOR SIZES**

- 81 x 33, 36, 38
- Customised Sizes -Against Order

#### **TEAK FRAME SIZES**

- 4"x 2.5"(7 x 2.5)
- 4"x 2.5"(7 x 3)
- 4''x 3''(7 x 3)
- $\bullet \quad 4''x \ 3''(7 \ x \ 3.5)$
- 5''x 3''(7 x 3.5)
- $\bullet$  5"x 4"(7 x 3.5)

#### **DOOR THICKNESS**

- 32 mm, 38 mm, 42 mm
- Customised Sizes -Against Order



# TEAKWOOD PANEL DOOR



WDT-2





















WDT-5











WDT-13















WDT-19











WDT-25

WDT-29



# TEAKWOOD CARVING DOOR



WDT-28

WDT-27



WDT-30













WDT-35





# MEMBRANE DOOR









WDM-1









WDM-5









WDM-9



### VENEER DOOR



























# MICA LAMINATED



























# EMBOSSED LAMINATE

WDL-15



WDL-16

WDL-14



WDL-13



WDL-17





WDL-22

WDL-18









# WPC CNC



























#### TEAKWOOD FRAMES



#### PREMIUM FRAMES











Authourised dealer



Follow us













MAKE IN INDIA

Scan For Catalogue