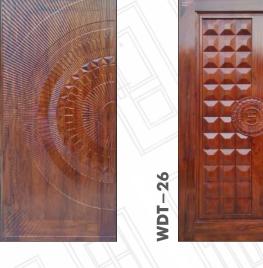

e made with only the finest materials and innovative technology. Ensuring their durability and longevity.

#### **SPECIFICATION**

- 100% Teak Wood Doors
- Seasoned Wood
- Tenon & Montised Joinery
- Made from Renewable Plantation Timber
- Ready to use
- Melamine Finish
- 100% Kin dried Timber

# **TEAK DOOR SIZES**

- 81 x 33, 36, 38
- Customised Sizes -Against Order

#### **TEAK FRAME SIZES**

- 4"x 2.5"(7 x 2.5)
- 4"x 2.5"(7 x 3)
- 4''x 3''(7 x 3)
- $\bullet \quad 4''x \ 3''(7 \ x \ 3.5)$
- 5''x 3''(7 x 3.5)
- $\bullet$  5"x 4"(7 x 3.5)

#### **DOOR THICKNESS**

- 32 mm, 38 mm, 42 mm
- Customised Sizes -Against Order



# TEAKWOOD PANEL DOOR



WDT-2





















WDT-5











WDT-13















WDT-19











WDT-25

WDT-29



# TEAKWOOD CARVING DOOR



WDT-28

WDT-27



WDT-30













WDT-35





# MEMBRANE DOOR









WDM-1









WDM-5









WDM-9



### VENEER DOOR



























# MICA LAMINATED



























# EMBOSSED LAMINATE

WDL-15



WDL-16

WDL-14



WDL-13



WDL-17





WDL-22

WDL-18









# WPC CNC



























#### TEAKWOOD FRAMES



#### PREMIUM FRAMES











Authourised dealer



Follow us













MAKE IN INDIA

Scan For Catalogue