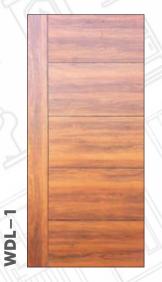

soned Wood
- Tenon & Montised Joinery
- Made from Renewable Plantation Timber
- Ready to use
- Melamine Finish
- 100% Kin dried Timber

# **TEAK DOOR SIZES**

- 81 x 33, 36, 38
- Customised Sizes -Against Order

#### **TEAK FRAME SIZES**

- 4"x 2.5"(7 x 2.5)
- 4"x 2.5"(7 x 3)
- 4''x 3''(7 x 3)
- $\bullet \quad 4''x \ 3''(7 \ x \ 3.5)$
- 5''x 3''(7 x 3.5)
- $\bullet$  5"x 4"(7 x 3.5)

#### **DOOR THICKNESS**

- 32 mm, 38 mm, 42 mm
- Customised Sizes -Against Order



# TEAKWOOD PANEL DOOR



WDT-2





















WDT-5











WDT-13















WDT-19











WDT-25

WDT-29



# TEAKWOOD CARVING DOOR



WDT-28

WDT-27



WDT-30













WDT-35





# MEMBRANE DOOR









WDM-1









WDM-5









WDM-9



### VENEER DOOR



























# MICA LAMINATED



























# EMBOSSED LAMINATE

WDL-15



WDL-16

WDL-14



WDL-13



WDL-17





WDL-22

WDL-18









# WPC CNC



























#### TEAKWOOD FRAMES



#### PREMIUM FRAMES











Authourised dealer



Follow us













MAKE IN INDIA

Scan For Catalogue