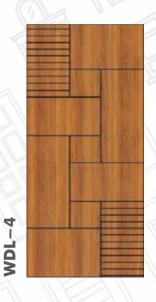

Wood
- Tenon & Montised Joinery
- Made from Renewable Plantation Timber
- Ready to use
- Melamine Finish
- 100% Kin dried Timber

# **TEAK DOOR SIZES**

- 81 x 33, 36, 38
- Customised Sizes -Against Order

#### **TEAK FRAME SIZES**

- 4"x 2.5"(7 x 2.5)
- 4"x 2.5"(7 x 3)
- 4''x 3''(7 x 3)
- $\bullet \quad 4''x \ 3''(7 \ x \ 3.5)$
- 5''x 3''(7 x 3.5)
- $\bullet$  5"x 4"(7 x 3.5)

#### **DOOR THICKNESS**

- 32 mm, 38 mm, 42 mm
- Customised Sizes -Against Order



# TEAKWOOD PANEL DOOR



WDT-2





















WDT-5











WDT-13















WDT-19











WDT-25

WDT-29



# TEAKWOOD CARVING DOOR



WDT-28

WDT-27



WDT-30













WDT-35





# MEMBRANE DOOR









WDM-1









WDM-5









WDM-9



### VENEER DOOR



























# MICA LAMINATED



























# EMBOSSED LAMINATE

WDL-15



WDL-16

WDL-14



WDL-13



WDL-17





WDL-22

WDL-18









# WPC CNC



























#### TEAKWOOD FRAMES



#### PREMIUM FRAMES











Authourised dealer



Follow us













MAKE IN INDIA

Scan For Catalogue