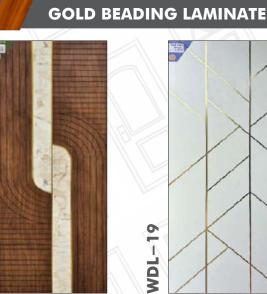

dy to use
- Melamine Finish
- 100% Kin dried Timber

# **TEAK DOOR SIZES**

- 81 x 33, 36, 38
- Customised Sizes -Against Order

#### **TEAK FRAME SIZES**

- 4"x 2.5"(7 x 2.5)
- 4"x 2.5"(7 x 3)
- 4''x 3''(7 x 3)
- $\bullet \quad 4''x \ 3''(7 \ x \ 3.5)$
- 5''x 3''(7 x 3.5)
- $\bullet$  5"x 4"(7 x 3.5)

#### **DOOR THICKNESS**

- 32 mm, 38 mm, 42 mm
- Customised Sizes -Against Order



# TEAKWOOD PANEL DOOR



WDT-2





















WDT-5











WDT-13















WDT-19











WDT-25

WDT-29



# TEAKWOOD CARVING DOOR



WDT-28

WDT-27



WDT-30













WDT-35





# MEMBRANE DOOR









WDM-1









WDM-5









WDM-9



### VENEER DOOR



























# MICA LAMINATED



























# EMBOSSED LAMINATE

WDL-15



WDL-16

WDL-14



WDL-13



WDL-17





WDL-22

WDL-18









# WPC CNC



























#### TEAKWOOD FRAMES



#### PREMIUM FRAMES











Authourised dealer



Follow us













MAKE IN INDIA

Scan For Catalogue