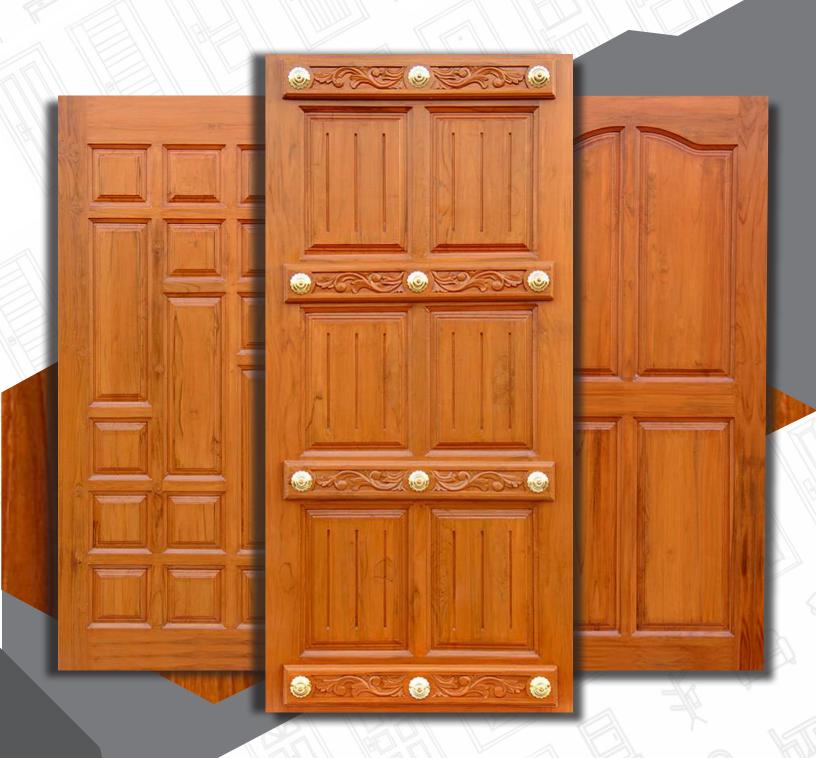

# TEAKWOOD PANEL DOOR

WDT-2

WDT-5

WDT-13

WDT-19

WDT-25

WDT-29

# TEAKWOOD CARVING DOOR

WDT-28

WDT-27

WDT-30

WDT-35