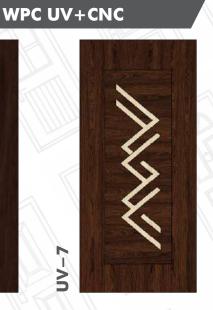

ZES**

- 81 x 33, 36, 38
- Customised Sizes -Against Order

#### **TEAK FRAME SIZES**

- 4"x 2.5"(7 x 2.5)
- 4"x 2.5"(7 x 3)
- 4''x 3''(7 x 3)
- $\bullet \quad 4''x \ 3''(7 \ x \ 3.5)$
- 5''x 3''(7 x 3.5)
- $\bullet$  5"x 4"(7 x 3.5)

#### **DOOR THICKNESS**

- 32 mm, 38 mm, 42 mm
- Customised Sizes -Against Order



# TEAKWOOD PANEL DOOR



WDT-2





















WDT-5











WDT-13















WDT-19











WDT-25

WDT-29



# TEAKWOOD CARVING DOOR



WDT-28

WDT-27



WDT-30













WDT-35





# MEMBRANE DOOR









WDM-1









WDM-5









WDM-9



### VENEER DOOR



























# MICA LAMINATED



























# EMBOSSED LAMINATE

WDL-15



WDL-16

WDL-14



WDL-13



WDL-17





WDL-22

WDL-18









# WPC CNC



























#### TEAKWOOD FRAMES



#### PREMIUM FRAMES











Authourised dealer



Follow us













MAKE IN INDIA

Scan For Catalogue