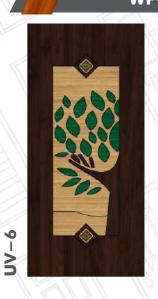

SIZES**

- 81 x 33, 36, 38
- Customised Sizes -Against Order

#### **TEAK FRAME SIZES**

- 4"x 2.5"(7 x 2.5)
- 4"x 2.5"(7 x 3)
- 4''x 3''(7 x 3)
- $\bullet \quad 4''x \ 3''(7 \ x \ 3.5)$
- 5''x 3''(7 x 3.5)
- $\bullet$  5"x 4"(7 x 3.5)

#### **DOOR THICKNESS**

- 32 mm, 38 mm, 42 mm
- Customised Sizes -Against Order



# TEAKWOOD PANEL DOOR



WDT-2





















WDT-5











WDT-13















WDT-19











WDT-25

WDT-29



# TEAKWOOD CARVING DOOR



WDT-28

WDT-27



WDT-30













WDT-35





# MEMBRANE DOOR









WDM-1









WDM-5









WDM-9



### VENEER DOOR



























# MICA LAMINATED



























# EMBOSSED LAMINATE

WDL-15



WDL-16

WDL-14



WDL-13



WDL-17





WDL-22

WDL-18









# WPC CNC



























#### TEAKWOOD FRAMES



#### PREMIUM FRAMES











Authourised dealer



Follow us













MAKE IN INDIA

Scan For Catalogue