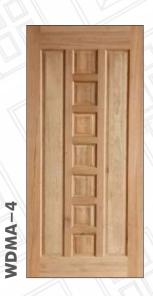

- 100% Teak Wood Doors
- Seasoned Wood
- Tenon & Montised Joinery
- Made from Renewable Plantation Timber
- Ready to use
- Melamine Finish
- 100% Kin dried Timber

# **TEAK DOOR SIZES**

- 81 x 33, 36, 38
- Customised Sizes -Against Order

#### **TEAK FRAME SIZES**

- 4"x 2.5"(7 x 2.5)
- 4"x 2.5"(7 x 3)
- 4''x 3''(7 x 3)
- $\bullet \quad 4''x \ 3''(7 \ x \ 3.5)$
- 5''x 3''(7 x 3.5)
- $\bullet$  5"x 4"(7 x 3.5)

#### **DOOR THICKNESS**

- 32 mm, 38 mm, 42 mm
- Customised Sizes -Against Order



# TEAKWOOD PANEL DOOR



WDT-2





















WDT-5











WDT-13















WDT-19











WDT-25

WDT-29



# TEAKWOOD CARVING DOOR



WDT-28

WDT-27



WDT-30













WDT-35





# MEMBRANE DOOR









WDM-1









WDM-5









WDM-9



### VENEER DOOR



























# MICA LAMINATED



























# EMBOSSED LAMINATE

WDL-15



WDL-16

WDL-14



WDL-13



WDL-17





WDL-22

WDL-18









# WPC CNC



























#### TEAKWOOD FRAMES



#### PREMIUM FRAMES











Authourised dealer



Follow us













MAKE IN INDIA

Scan For Catalogue