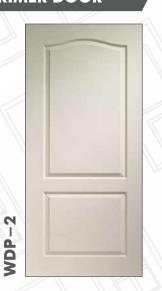

0% Teak Wood Doors
- Seasoned Wood
- Tenon & Montised Joinery
- Made from Renewable Plantation Timber
- Ready to use
- Melamine Finish
- 100% Kin dried Timber

# **TEAK DOOR SIZES**

- 81 x 33, 36, 38
- Customised Sizes -Against Order

#### **TEAK FRAME SIZES**

- 4"x 2.5"(7 x 2.5)
- 4"x 2.5"(7 x 3)
- 4''x 3''(7 x 3)
- $\bullet \quad 4''x \ 3''(7 \ x \ 3.5)$
- 5''x 3''(7 x 3.5)
- $\bullet$  5"x 4"(7 x 3.5)

#### **DOOR THICKNESS**

- 32 mm, 38 mm, 42 mm
- Customised Sizes -Against Order



# TEAKWOOD PANEL DOOR



WDT-2





















WDT-5











WDT-13















WDT-19











WDT-25

WDT-29



# TEAKWOOD CARVING DOOR



WDT-28

WDT-27



WDT-30













WDT-35





# MEMBRANE DOOR









WDM-1









WDM-5









WDM-9



### VENEER DOOR



























# MICA LAMINATED



























# EMBOSSED LAMINATE

WDL-15



WDL-16

WDL-14



WDL-13



WDL-17





WDL-22

WDL-18









# WPC CNC



























#### TEAKWOOD FRAMES



#### PREMIUM FRAMES











Authourised dealer



Follow us













MAKE IN INDIA

Scan For Catalogue