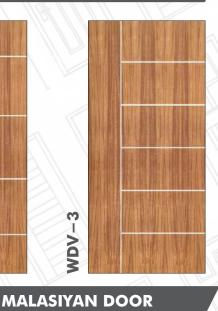

FICATION**

- 100% Teak Wood Doors
- Seasoned Wood
- Tenon & Montised Joinery
- Made from Renewable Plantation Timber
- Ready to use
- Melamine Finish
- 100% Kin dried Timber

# **TEAK DOOR SIZES**

- 81 x 33, 36, 38
- Customised Sizes -Against Order

#### **TEAK FRAME SIZES**

- 4"x 2.5"(7 x 2.5)
- 4"x 2.5"(7 x 3)
- 4''x 3''(7 x 3)
- $\bullet \quad 4''x \ 3''(7 \ x \ 3.5)$
- 5''x 3''(7 x 3.5)
- $\bullet$  5"x 4"(7 x 3.5)

#### **DOOR THICKNESS**

- 32 mm, 38 mm, 42 mm
- Customised Sizes -Against Order



# TEAKWOOD PANEL DOOR



WDT-2





















WDT-5











WDT-13















WDT-19











WDT-25

WDT-29



# TEAKWOOD CARVING DOOR



WDT-28

WDT-27



WDT-30













WDT-35





# MEMBRANE DOOR









WDM-1









WDM-5









WDM-9



### VENEER DOOR



























# MICA LAMINATED



























# EMBOSSED LAMINATE

WDL-15



WDL-16

WDL-14



WDL-13



WDL-17





WDL-22

WDL-18









# WPC CNC



























#### TEAKWOOD FRAMES



#### PREMIUM FRAMES











Authourised dealer



Follow us













MAKE IN INDIA

Scan For Catalogue