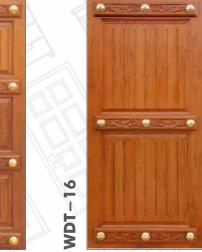

ess stems from our unwavering commitment to quality, innovation, and customer satisfaction. Our products are made with only the finest materials and innovative technology. Ensuring their durability and longevity.

#### **SPECIFICATION**

- 100% Teak Wood Doors
- Seasoned Wood
- Tenon & Montised Joinery
- Made from Renewable Plantation Timber
- Ready to use
- Melamine Finish
- 100% Kin dried Timber

# **TEAK DOOR SIZES**

- 81 x 33, 36, 38
- Customised Sizes -Against Order

#### **TEAK FRAME SIZES**

- 4"x 2.5"(7 x 2.5)
- 4"x 2.5"(7 x 3)
- 4''x 3''(7 x 3)
- $\bullet \quad 4''x \ 3''(7 \ x \ 3.5)$
- 5''x 3''(7 x 3.5)
- $\bullet$  5"x 4"(7 x 3.5)

#### **DOOR THICKNESS**

- 32 mm, 38 mm, 42 mm
- Customised Sizes -Against Order



# TEAKWOOD PANEL DOOR



WDT-2





















WDT-5











WDT-13















WDT-19











WDT-25

WDT-29



# TEAKWOOD CARVING DOOR



WDT-28

WDT-27



WDT-30













WDT-35





# MEMBRANE DOOR









WDM-1









WDM-5









WDM-9



### VENEER DOOR



























# MICA LAMINATED



























# EMBOSSED LAMINATE

WDL-15



WDL-16

WDL-14



WDL-13



WDL-17





WDL-22

WDL-18









# WPC CNC



























#### TEAKWOOD FRAMES



#### PREMIUM FRAMES











Authourised dealer



Follow us













MAKE IN INDIA

Scan For Catalogue