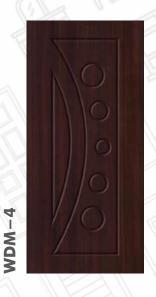

nology. Ensuring their durability and longevity.

#### **SPECIFICATION**

- 100% Teak Wood Doors
- Seasoned Wood
- Tenon & Montised Joinery
- Made from Renewable Plantation Timber
- Ready to use
- Melamine Finish
- 100% Kin dried Timber

# **TEAK DOOR SIZES**

- 81 x 33, 36, 38
- Customised Sizes -Against Order

#### **TEAK FRAME SIZES**

- 4"x 2.5"(7 x 2.5)
- 4"x 2.5"(7 x 3)
- 4''x 3''(7 x 3)
- $\bullet \quad 4''x \ 3''(7 \ x \ 3.5)$
- 5''x 3''(7 x 3.5)
- $\bullet$  5"x 4"(7 x 3.5)

#### **DOOR THICKNESS**

- 32 mm, 38 mm, 42 mm
- Customised Sizes -Against Order



# TEAKWOOD PANEL DOOR



WDT-2





















WDT-5











WDT-13















WDT-19











WDT-25

WDT-29



# TEAKWOOD CARVING DOOR



WDT-28

WDT-27



WDT-30













WDT-35





# MEMBRANE DOOR









WDM-1









WDM-5









WDM-9



### VENEER DOOR



























# MICA LAMINATED



























# EMBOSSED LAMINATE

WDL-15



WDL-16

WDL-14



WDL-13



WDL-17





WDL-22

WDL-18









# WPC CNC



























#### TEAKWOOD FRAMES



#### PREMIUM FRAMES











Authourised dealer



Follow us













MAKE IN INDIA

Scan For Catalogue