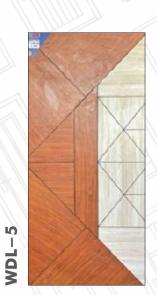

od
- Tenon & Montised Joinery
- Made from Renewable Plantation Timber
- Ready to use
- Melamine Finish
- 100% Kin dried Timber

# **TEAK DOOR SIZES**

- 81 x 33, 36, 38
- Customised Sizes -Against Order

#### **TEAK FRAME SIZES**

- 4"x 2.5"(7 x 2.5)
- 4"x 2.5"(7 x 3)
- 4''x 3''(7 x 3)
- $\bullet \quad 4''x \ 3''(7 \ x \ 3.5)$
- 5''x 3''(7 x 3.5)
- $\bullet$  5"x 4"(7 x 3.5)

#### **DOOR THICKNESS**

- 32 mm, 38 mm, 42 mm
- Customised Sizes -Against Order



# TEAKWOOD PANEL DOOR



WDT-2





















WDT-5











WDT-13















WDT-19











WDT-25

WDT-29



# TEAKWOOD CARVING DOOR



WDT-28

WDT-27



WDT-30













WDT-35





# MEMBRANE DOOR









WDM-1









WDM-5









WDM-9



### VENEER DOOR



























# MICA LAMINATED



























# EMBOSSED LAMINATE

WDL-15



WDL-16

WDL-14



WDL-13



WDL-17





WDL-22

WDL-18









# WPC CNC



























#### TEAKWOOD FRAMES



#### PREMIUM FRAMES











Authourised dealer



Follow us













MAKE IN INDIA

Scan For Catalogue