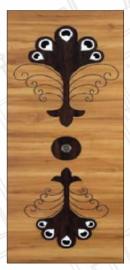

mber
- Ready to use
- Melamine Finish
- 100% Kin dried Timber

# **TEAK DOOR SIZES**

- 81 x 33, 36, 38
- Customised Sizes -Against Order

#### **TEAK FRAME SIZES**

- 4"x 2.5"(7 x 2.5)
- 4"x 2.5"(7 x 3)
- 4''x 3''(7 x 3)
- $\bullet \quad 4''x \ 3''(7 \ x \ 3.5)$
- 5''x 3''(7 x 3.5)
- $\bullet$  5"x 4"(7 x 3.5)

#### **DOOR THICKNESS**

- 32 mm, 38 mm, 42 mm
- Customised Sizes -Against Order



# TEAKWOOD PANEL DOOR



WDT-2





















WDT-5











WDT-13















WDT-19











WDT-25

WDT-29



# TEAKWOOD CARVING DOOR



WDT-28

WDT-27



WDT-30













WDT-35





# MEMBRANE DOOR









WDM-1









WDM-5









WDM-9



### VENEER DOOR



























# MICA LAMINATED



























# EMBOSSED LAMINATE

WDL-15



WDL-16

WDL-14



WDL-13



WDL-17





WDL-22

WDL-18









# WPC CNC



























#### TEAKWOOD FRAMES



#### PREMIUM FRAMES











Authourised dealer



Follow us













MAKE IN INDIA

Scan For Catalogue