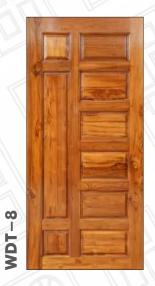

PAN India.

Our success stems from our unwavering commitment to quality, innovation, and customer satisfaction. Our products are made with only the finest materials and innovative technology. Ensuring their durability and longevity.

#### **SPECIFICATION**

- 100% Teak Wood Doors
- Seasoned Wood
- Tenon & Montised Joinery
- Made from Renewable Plantation Timber
- Ready to use
- Melamine Finish
- 100% Kin dried Timber

# **TEAK DOOR SIZES**

- 81 x 33, 36, 38
- Customised Sizes -Against Order

#### **TEAK FRAME SIZES**

- 4"x 2.5"(7 x 2.5)
- 4"x 2.5"(7 x 3)
- 4''x 3''(7 x 3)
- $\bullet \quad 4''x \ 3''(7 \ x \ 3.5)$
- 5''x 3''(7 x 3.5)
- $\bullet$  5"x 4"(7 x 3.5)

#### **DOOR THICKNESS**

- 32 mm, 38 mm, 42 mm
- Customised Sizes -Against Order



# TEAKWOOD PANEL DOOR



WDT-2





















WDT-5











WDT-13















WDT-19











WDT-25

WDT-29



# TEAKWOOD CARVING DOOR



WDT-28

WDT-27



WDT-30













WDT-35





# MEMBRANE DOOR









WDM-1









WDM-5









WDM-9



### VENEER DOOR



























# MICA LAMINATED



























# EMBOSSED LAMINATE

WDL-15



WDL-16

WDL-14



WDL-13



WDL-17





WDL-22

WDL-18









# WPC CNC



























#### TEAKWOOD FRAMES



#### PREMIUM FRAMES











Authourised dealer



Follow us













MAKE IN INDIA

Scan For Catalogue