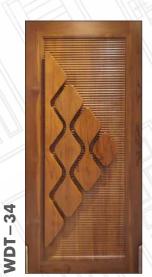

finest materials and innovative technology. Ensuring their durability and longevity.

#### **SPECIFICATION**

- 100% Teak Wood Doors
- Seasoned Wood
- Tenon & Montised Joinery
- Made from Renewable Plantation Timber
- Ready to use
- Melamine Finish
- 100% Kin dried Timber

# **TEAK DOOR SIZES**

- 81 x 33, 36, 38
- Customised Sizes -Against Order

#### **TEAK FRAME SIZES**

- 4"x 2.5"(7 x 2.5)
- 4"x 2.5"(7 x 3)
- 4''x 3''(7 x 3)
- $\bullet \quad 4''x \ 3''(7 \ x \ 3.5)$
- 5''x 3''(7 x 3.5)
- $\bullet$  5"x 4"(7 x 3.5)

#### **DOOR THICKNESS**

- 32 mm, 38 mm, 42 mm
- Customised Sizes -Against Order



# TEAKWOOD PANEL DOOR



WDT-2





















WDT-5











WDT-13















WDT-19











WDT-25

WDT-29



# TEAKWOOD CARVING DOOR



WDT-28

WDT-27



WDT-30













WDT-35





# MEMBRANE DOOR









WDM-1









WDM-5









WDM-9



### VENEER DOOR



























# MICA LAMINATED



























# EMBOSSED LAMINATE

WDL-15



WDL-16

WDL-14



WDL-13



WDL-17





WDL-22

WDL-18









# WPC CNC



























#### TEAKWOOD FRAMES



#### PREMIUM FRAMES











Authourised dealer



Follow us













MAKE IN INDIA

Scan For Catalogue