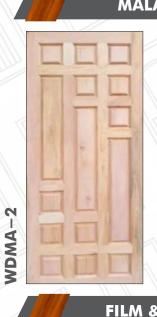

ON**

- 100% Teak Wood Doors
- Seasoned Wood
- Tenon & Montised Joinery
- Made from Renewable Plantation Timber
- Ready to use
- Melamine Finish
- 100% Kin dried Timber

# **TEAK DOOR SIZES**

- 81 x 33, 36, 38
- Customised Sizes -Against Order

#### **TEAK FRAME SIZES**

- 4"x 2.5"(7 x 2.5)
- 4"x 2.5"(7 x 3)
- 4''x 3''(7 x 3)
- $\bullet \quad 4''x \ 3''(7 \ x \ 3.5)$
- 5''x 3''(7 x 3.5)
- $\bullet$  5"x 4"(7 x 3.5)

#### **DOOR THICKNESS**

- 32 mm, 38 mm, 42 mm
- Customised Sizes -Against Order



# TEAKWOOD PANEL DOOR



WDT-2





















WDT-5











WDT-13















WDT-19











WDT-25

WDT-29



# TEAKWOOD CARVING DOOR



WDT-28

WDT-27



WDT-30













WDT-35





# MEMBRANE DOOR









WDM-1









WDM-5









WDM-9



### VENEER DOOR



























# MICA LAMINATED



























# EMBOSSED LAMINATE

WDL-15



WDL-16

WDL-14



WDL-13



WDL-17





WDL-22

WDL-18









# WPC CNC



























#### TEAKWOOD FRAMES



#### PREMIUM FRAMES











Authourised dealer



Follow us













MAKE IN INDIA

Scan For Catalogue