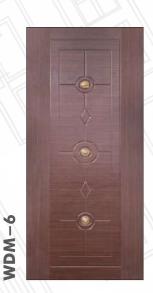

uring their durability and longevity.

#### **SPECIFICATION**

- 100% Teak Wood Doors
- Seasoned Wood
- Tenon & Montised Joinery
- Made from Renewable Plantation Timber
- Ready to use
- Melamine Finish
- 100% Kin dried Timber

# **TEAK DOOR SIZES**

- 81 x 33, 36, 38
- Customised Sizes -Against Order

#### **TEAK FRAME SIZES**

- 4"x 2.5"(7 x 2.5)
- 4"x 2.5"(7 x 3)
- 4''x 3''(7 x 3)
- $\bullet \quad 4''x \ 3''(7 \ x \ 3.5)$
- 5''x 3''(7 x 3.5)
- $\bullet$  5"x 4"(7 x 3.5)

#### **DOOR THICKNESS**

- 32 mm, 38 mm, 42 mm
- Customised Sizes -Against Order



# TEAKWOOD PANEL DOOR



WDT-2





















WDT-5











WDT-13















WDT-19











WDT-25

WDT-29



# TEAKWOOD CARVING DOOR



WDT-28

WDT-27



WDT-30













WDT-35





# MEMBRANE DOOR









WDM-1









WDM-5









WDM-9



### VENEER DOOR



























# MICA LAMINATED



























# EMBOSSED LAMINATE

WDL-15



WDL-16

WDL-14



WDL-13



WDL-17





WDL-22

WDL-18









# WPC CNC



























#### TEAKWOOD FRAMES



#### PREMIUM FRAMES











Authourised dealer



Follow us













MAKE IN INDIA

Scan For Catalogue