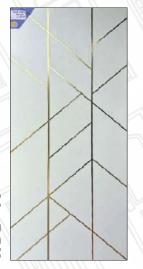

- Melamine Finish
- 100% Kin dried Timber

# **TEAK DOOR SIZES**

- 81 x 33, 36, 38
- Customised Sizes -Against Order

#### **TEAK FRAME SIZES**

- 4"x 2.5"(7 x 2.5)
- 4"x 2.5"(7 x 3)
- 4''x 3''(7 x 3)
- $\bullet \quad 4''x \ 3''(7 \ x \ 3.5)$
- 5''x 3''(7 x 3.5)
- $\bullet$  5"x 4"(7 x 3.5)

#### **DOOR THICKNESS**

- 32 mm, 38 mm, 42 mm
- Customised Sizes -Against Order



# TEAKWOOD PANEL DOOR



WDT-2





















WDT-5











WDT-13















WDT-19











WDT-25

WDT-29



# TEAKWOOD CARVING DOOR



WDT-28

WDT-27



WDT-30













WDT-35





# MEMBRANE DOOR









WDM-1









WDM-5









WDM-9



### VENEER DOOR



























# MICA LAMINATED



























# EMBOSSED LAMINATE

WDL-15



WDL-16

WDL-14



WDL-13



WDL-17





WDL-22

WDL-18









# WPC CNC



























#### TEAKWOOD FRAMES



#### PREMIUM FRAMES











Authourised dealer



Follow us













MAKE IN INDIA

Scan For Catalogue