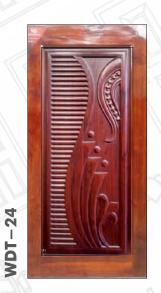

o quality, innovation, and customer satisfaction. Our products are made with only the finest materials and innovative technology. Ensuring their durability and longevity.

#### **SPECIFICATION**

- 100% Teak Wood Doors
- Seasoned Wood
- Tenon & Montised Joinery
- Made from Renewable Plantation Timber
- Ready to use
- Melamine Finish
- 100% Kin dried Timber

# **TEAK DOOR SIZES**

- 81 x 33, 36, 38
- Customised Sizes -Against Order

#### **TEAK FRAME SIZES**

- 4"x 2.5"(7 x 2.5)
- 4"x 2.5"(7 x 3)
- 4''x 3''(7 x 3)
- $\bullet \quad 4''x \ 3''(7 \ x \ 3.5)$
- 5''x 3''(7 x 3.5)
- $\bullet$  5"x 4"(7 x 3.5)

#### **DOOR THICKNESS**

- 32 mm, 38 mm, 42 mm
- Customised Sizes -Against Order



# TEAKWOOD PANEL DOOR



WDT-2





















WDT-5











WDT-13















WDT-19











WDT-25

WDT-29



# TEAKWOOD CARVING DOOR



WDT-28

WDT-27



WDT-30













WDT-35





# MEMBRANE DOOR









WDM-1









WDM-5









WDM-9



### VENEER DOOR



























# MICA LAMINATED



























# EMBOSSED LAMINATE

WDL-15



WDL-16

WDL-14



WDL-13



WDL-17





WDL-22

WDL-18









# WPC CNC



























#### TEAKWOOD FRAMES



#### PREMIUM FRAMES











Authourised dealer



Follow us













MAKE IN INDIA

Scan For Catalogue