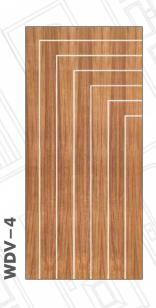

CATION**

- 100% Teak Wood Doors
- Seasoned Wood
- Tenon & Montised Joinery
- Made from Renewable Plantation Timber
- Ready to use
- Melamine Finish
- 100% Kin dried Timber

# **TEAK DOOR SIZES**

- 81 x 33, 36, 38
- Customised Sizes -Against Order

#### **TEAK FRAME SIZES**

- 4"x 2.5"(7 x 2.5)
- 4"x 2.5"(7 x 3)
- 4''x 3''(7 x 3)
- $\bullet \quad 4''x \ 3''(7 \ x \ 3.5)$
- 5''x 3''(7 x 3.5)
- $\bullet$  5"x 4"(7 x 3.5)

#### **DOOR THICKNESS**

- 32 mm, 38 mm, 42 mm
- Customised Sizes -Against Order



# TEAKWOOD PANEL DOOR



WDT-2





















WDT-5











WDT-13















WDT-19











WDT-25

WDT-29



# TEAKWOOD CARVING DOOR



WDT-28

WDT-27



WDT-30













WDT-35





# MEMBRANE DOOR









WDM-1









WDM-5









WDM-9



### VENEER DOOR



























# MICA LAMINATED



























# EMBOSSED LAMINATE

WDL-15



WDL-16

WDL-14



WDL-13



WDL-17





WDL-22

WDL-18









# WPC CNC



























#### TEAKWOOD FRAMES



#### PREMIUM FRAMES











Authourised dealer



Follow us













MAKE IN INDIA

Scan For Catalogue