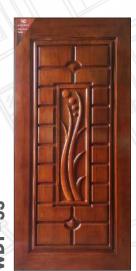

terials and innovative technology. Ensuring their durability and longevity.

#### **SPECIFICATION**

- 100% Teak Wood Doors
- Seasoned Wood
- Tenon & Montised Joinery
- Made from Renewable Plantation Timber
- Ready to use
- Melamine Finish
- 100% Kin dried Timber

# **TEAK DOOR SIZES**

- 81 x 33, 36, 38
- Customised Sizes -Against Order

#### **TEAK FRAME SIZES**

- 4"x 2.5"(7 x 2.5)
- 4"x 2.5"(7 x 3)
- 4''x 3''(7 x 3)
- $\bullet \quad 4''x \ 3''(7 \ x \ 3.5)$
- 5''x 3''(7 x 3.5)
- $\bullet$  5"x 4"(7 x 3.5)

#### **DOOR THICKNESS**

- 32 mm, 38 mm, 42 mm
- Customised Sizes -Against Order



# TEAKWOOD PANEL DOOR



WDT-2





















WDT-5











WDT-13















WDT-19











WDT-25

WDT-29



# TEAKWOOD CARVING DOOR



WDT-28

WDT-27



WDT-30













WDT-35





# MEMBRANE DOOR









WDM-1









WDM-5









WDM-9



### VENEER DOOR



























# MICA LAMINATED



























# EMBOSSED LAMINATE

WDL-15



WDL-16

WDL-14



WDL-13



WDL-17





WDL-22

WDL-18









# WPC CNC



























#### TEAKWOOD FRAMES



#### PREMIUM FRAMES











Authourised dealer



Follow us













MAKE IN INDIA

Scan For Catalogue