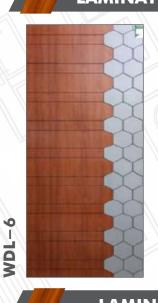

- Tenon & Montised Joinery
- Made from Renewable Plantation Timber
- Ready to use
- Melamine Finish
- 100% Kin dried Timber

# **TEAK DOOR SIZES**

- 81 x 33, 36, 38
- Customised Sizes -Against Order

#### **TEAK FRAME SIZES**

- 4"x 2.5"(7 x 2.5)
- 4"x 2.5"(7 x 3)
- 4''x 3''(7 x 3)
- $\bullet \quad 4''x \ 3''(7 \ x \ 3.5)$
- 5''x 3''(7 x 3.5)
- $\bullet$  5"x 4"(7 x 3.5)

#### **DOOR THICKNESS**

- 32 mm, 38 mm, 42 mm
- Customised Sizes -Against Order



# TEAKWOOD PANEL DOOR



WDT-2





















WDT-5











WDT-13















WDT-19











WDT-25

WDT-29



# TEAKWOOD CARVING DOOR



WDT-28

WDT-27



WDT-30













WDT-35





# MEMBRANE DOOR









WDM-1









WDM-5









WDM-9



### VENEER DOOR



























# MICA LAMINATED



























# EMBOSSED LAMINATE

WDL-15



WDL-16

WDL-14



WDL-13



WDL-17





WDL-22

WDL-18









# WPC CNC



























#### TEAKWOOD FRAMES



#### PREMIUM FRAMES











Authourised dealer



Follow us













MAKE IN INDIA

Scan For Catalogue