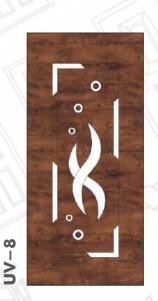

S**

- 81 x 33, 36, 38
- Customised Sizes -Against Order

#### **TEAK FRAME SIZES**

- 4"x 2.5"(7 x 2.5)
- 4"x 2.5"(7 x 3)
- 4''x 3''(7 x 3)
- $\bullet \quad 4''x \ 3''(7 \ x \ 3.5)$
- 5''x 3''(7 x 3.5)
- $\bullet$  5"x 4"(7 x 3.5)

#### **DOOR THICKNESS**

- 32 mm, 38 mm, 42 mm
- Customised Sizes -Against Order



# TEAKWOOD PANEL DOOR



WDT-2





















WDT-5











WDT-13















WDT-19











WDT-25

WDT-29



# TEAKWOOD CARVING DOOR



WDT-28

WDT-27



WDT-30













WDT-35





# MEMBRANE DOOR









WDM-1









WDM-5









WDM-9



### VENEER DOOR



























# MICA LAMINATED



























# EMBOSSED LAMINATE

WDL-15



WDL-16

WDL-14



WDL-13



WDL-17





WDL-22

WDL-18









# WPC CNC



























#### TEAKWOOD FRAMES



#### PREMIUM FRAMES











Authourised dealer



Follow us













MAKE IN INDIA

Scan For Catalogue