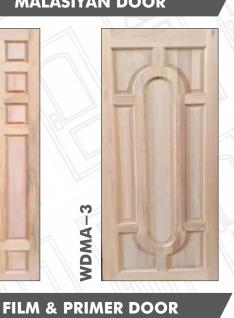

**

- 100% Teak Wood Doors
- Seasoned Wood
- Tenon & Montised Joinery
- Made from Renewable Plantation Timber
- Ready to use
- Melamine Finish
- 100% Kin dried Timber

# **TEAK DOOR SIZES**

- 81 x 33, 36, 38
- Customised Sizes -Against Order

#### **TEAK FRAME SIZES**

- 4"x 2.5"(7 x 2.5)
- 4"x 2.5"(7 x 3)
- 4''x 3''(7 x 3)
- $\bullet \quad 4''x \ 3''(7 \ x \ 3.5)$
- 5''x 3''(7 x 3.5)
- $\bullet$  5"x 4"(7 x 3.5)

#### **DOOR THICKNESS**

- 32 mm, 38 mm, 42 mm
- Customised Sizes -Against Order



# TEAKWOOD PANEL DOOR



WDT-2





















WDT-5











WDT-13















WDT-19











WDT-25

WDT-29



# TEAKWOOD CARVING DOOR



WDT-28

WDT-27



WDT-30













WDT-35





# MEMBRANE DOOR









WDM-1









WDM-5









WDM-9



### VENEER DOOR



























# MICA LAMINATED



























# EMBOSSED LAMINATE

WDL-15



WDL-16

WDL-14



WDL-13



WDL-17





WDL-22

WDL-18









# WPC CNC



























#### TEAKWOOD FRAMES



#### PREMIUM FRAMES











Authourised dealer



Follow us













MAKE IN INDIA

Scan For Catalogue